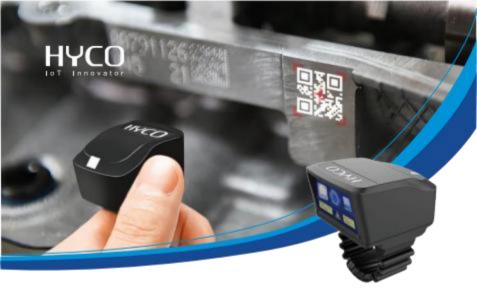

# W28 2D Ring Scanner

### **Features**

- Barcodes and 2D barcodes scanning
- Extremely small & light: only 0.7 oz (20 grams) weight brings comfort wearing experience
- World's leading ultra-low power consumption technology
- Industrial Grade: IP66
- Drop Test: 3m
- Stablized bluetooth communication

#### **Benefits**

- Hands-free and efficient
- Ultra-low power consumption and eco-friendly
- small, light and comfort to wear
- Full-angle scan and high-speed decoding

## **Specifications**

| Model                 | W28                                                                                         |
|-----------------------|---------------------------------------------------------------------------------------------|
| Scanner               | HYCO CMOS-Sensor Scanner                                                                    |
| Resolution            | 1280x800 pixels                                                                             |
| Code Reading          | Barcodes/2D codes                                                                           |
| Scanning Distance     | Long, general or macro type                                                                 |
| Weight                | 0.7 oz (20 grams)                                                                           |
| Dimensions (W*D*H)    | 38.6mm*29.0mm*22.1mm                                                                        |
| Ring Band             | 10 pcs in different sizes                                                                   |
| Bluetooth             | BT4.2, BLE                                                                                  |
| LED Indicator         | RGB LED (programmable)                                                                      |
| Vibration Indicator   | Supported                                                                                   |
| Battery               | 200mAh@3.7V                                                                                 |
| Charging Cradle       | With USB dongle and Bluetooth adapter                                                       |
| Battery Life          | 8 hours (when fully charged with 15-20cm depth of field, and scanning once every 5 seconds) |
| Scanning Trigger      | Touch-to-scan                                                                               |
| Touch Button          | High sensitivity even with gloves                                                           |
| IP Level              | IP66                                                                                        |
| Drop Test             | 3 meters                                                                                    |
| Operating Temperature | -10°C to 50°C(14°F to 122°F)                                                                |
| Humidity              | 0%-95%RH (non condensing)                                                                   |